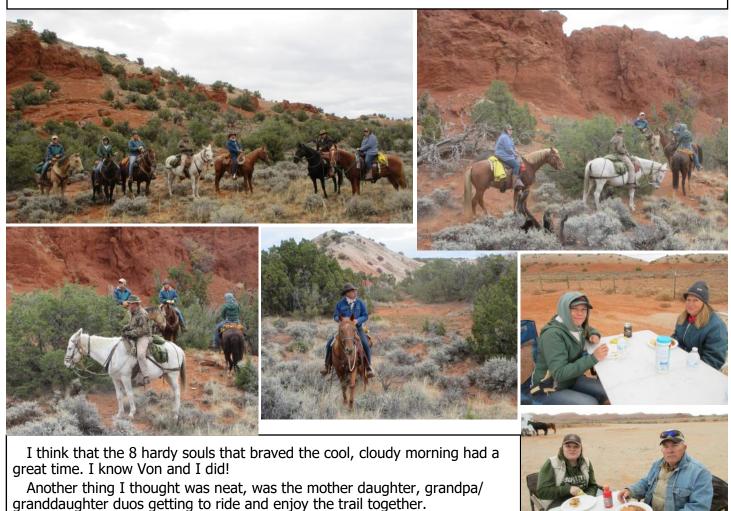

#### River Wrecks and Close Calls By Marty Morris

Wrecks with horses eventually happen to about everyone who rides or drives. It doesn't matter how good a hand you are or how gentle your horse is, someday, someway, a wreck will likely happen. It may not be your fault and it might not be your horse's fault, you may have just been in the wrong place at the wrong time and it happened. Everything may have been going well up to that point.

A little over 50 years ago Bidge Duncan Jr. was an all-around cowboy on the Nevada rodeo circuit. He was in his late 20s and was a very good outside cowboy as well as in an arena. He roped and broke mustangs on a regular basis and handled range cattle on his family's Nevada cow outfit. Their cattle ran outside year around. A horseback outfit with no pens or feeding hay and there were no fences except along the highway. The Duncan Ranch was a Nevada rawhide outfit. Bidge Jr. had won the title of Nevada's all-around cowboy and was in the running for it again. He rode rough stock and was a good roper.