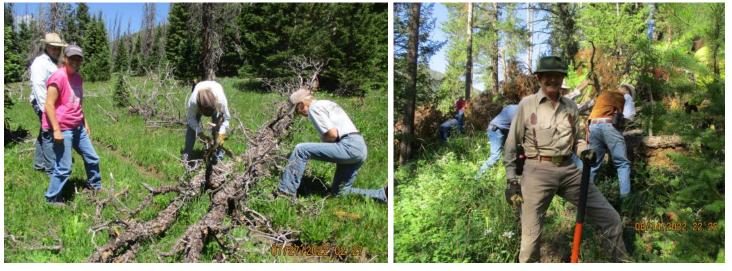

Howard said there is no new information about developing Jaws trailhead or Bald Mountain trailhead from the Big Horn NF.

We are in need of new volunteers to help with our projects! 2021 saw 41 member volunteers, while in 2022 there were only 35 volunteers.